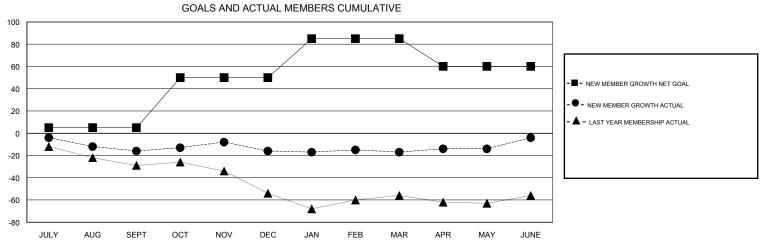

## MONTHLY MEMBERSHIP PROGRESS REPORT

District 26 M7

Results as of: 6/30/2017

**OPEN** LOCATION MISSOURI **GMT CA** 

|                       | Club          | s         |               | Members               |                                                                |                                                              |                                                    |  |
|-----------------------|---------------|-----------|---------------|-----------------------|----------------------------------------------------------------|--------------------------------------------------------------|----------------------------------------------------|--|
| RESULTS FOR 2016-2017 |               |           |               | RESULTS FOR 2016-2017 |                                                                |                                                              |                                                    |  |
| QUARTER               | NEW CLUB GOAL | NEW CLUBS | DROPPED CLUBS | QUARTER               | NEW MEMBER GROWTH<br>NET GOAL (not reinstated<br>or transfers) | NEW MEMBER<br>GROWTH ACTUAL (not<br>reinstated or transfers) | DROPPED<br>MEMBERS ACTUAL<br>(including transfers) |  |
| JULY/AUG/SEPT         | 0             | 0         | 0             | JULY/AUG/SEPT         | 5                                                              | 21                                                           | 37                                                 |  |
| OCT/NOV/DEC           | 1             | 0         | 0             | OCT/NOV/DEC           | 45                                                             | 37                                                           | 37                                                 |  |
| JAN/FEB/MAR           | 1             | 0         | 0             | JAN/FEB/MAR           | 35                                                             | 28                                                           | 29                                                 |  |
| APR/MAY/JUNE          | 0             | 0         | 0             | APR/MAY/JUNE          | -25                                                            | 51                                                           | 38                                                 |  |