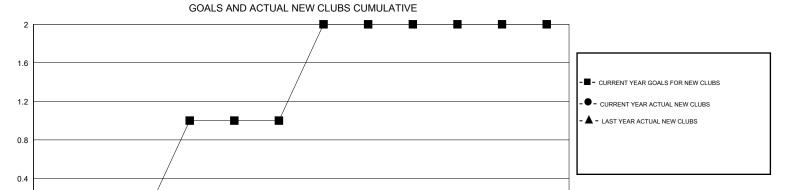

## MONTHLY MEMBERSHIP PROGRESS REPORT

District 26 M7

Results as of: 6/30/2017

**OPEN** LOCATION MISSOURI **GMT CA** 

|                       | Club          | s         |               | Members               |                                                                |                                                              |                                                    |  |
|-----------------------|---------------|-----------|---------------|-----------------------|----------------------------------------------------------------|--------------------------------------------------------------|----------------------------------------------------|--|
| RESULTS FOR 2016-2017 |               |           |               | RESULTS FOR 2016-2017 |                                                                |                                                              |                                                    |  |
| QUARTER               | NEW CLUB GOAL | NEW CLUBS | DROPPED CLUBS | QUARTER               | NEW MEMBER GROWTH<br>NET GOAL (not reinstated<br>or transfers) | NEW MEMBER<br>GROWTH ACTUAL (not<br>reinstated or transfers) | DROPPED<br>MEMBERS ACTUAL<br>(including transfers) |  |
| JULY/AUG/SEPT         | 0             | 0         | 0             | JULY/AUG/SEPT         | 5                                                              | 21                                                           | 37                                                 |  |
| OCT/NOV/DEC           | 1             | 0         | 0             | OCT/NOV/DEC           | 45                                                             | 37                                                           | 37                                                 |  |
| JAN/FEB/MAR           | 1             | 0         | 0             | JAN/FEB/MAR           | 35                                                             | 28                                                           | 29                                                 |  |
| APR/MAY/JUNE          | 0             | 0         | 0             | APR/MAY/JUNE          | -25                                                            | 51                                                           | 38                                                 |  |